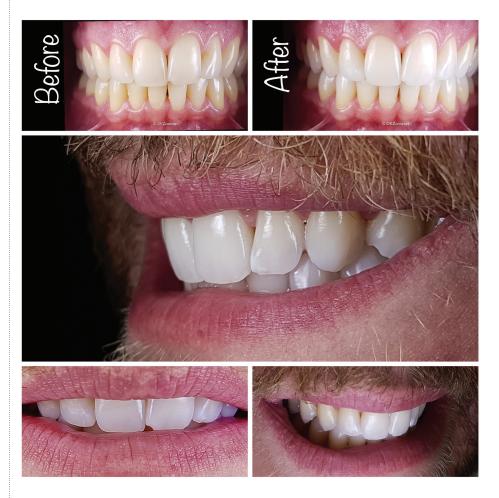

## CASE 2 COSMETIC WHITENING:

Both patients and dentists commonly assume that teeth whitening is reserved for female patients. However, in the modern era, even male patients are becoming increasingly aware of the impact of a beautiful white smile on personal and professional success as well as on self-confidence. In this particular case, a male patient wanted to whiten his natural teeth . With 2 weeks of Pola Night 16% CP, we achieved an excellent result with no side effects.